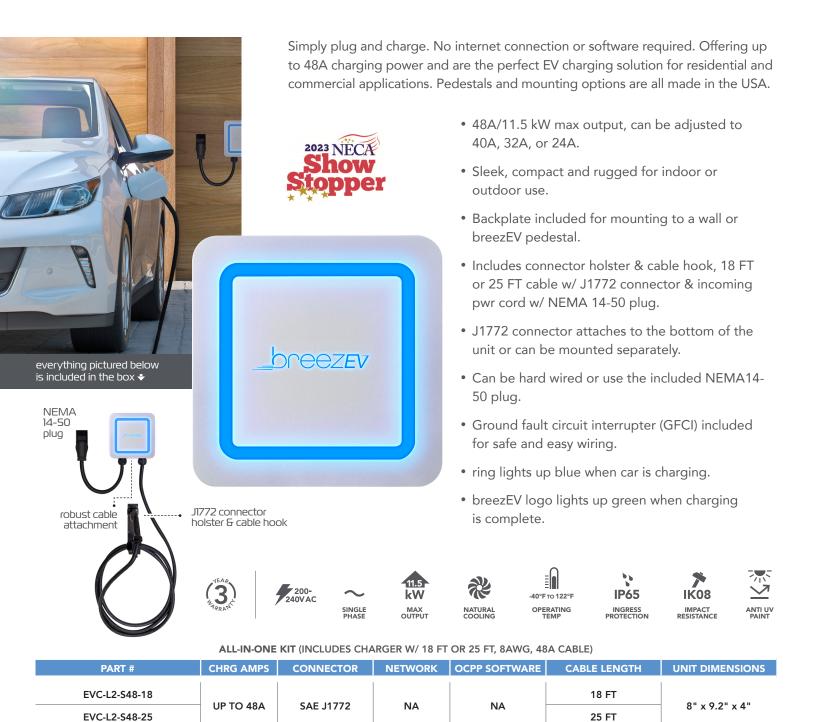

## **DIMENSIONS + ADDITIONAL INFO**

IN THE BOX

| PART #                     | DESCRIPTION                                                        | PART #         | DESCRIPTION                             |  |  |
|----------------------------|--------------------------------------------------------------------|----------------|-----------------------------------------|--|--|
| PEDESTALS / ACCESSORIES    |                                                                    |                |                                         |  |  |
| EVC-L2-ACC-S48-PK          | <b>S48 PEDESTAL MOUNTING KIT</b><br>(REQUIRED FOR MOUNTING ON SSB) | EVC-L2-ACC-CM  | CABLE MGMT FOR PEDESTAL W/ 2 RETRACTORS |  |  |
|                            |                                                                    | EVC-L2-ACC-CM1 | CABLE MGMT FOR PEDESTAL W/ 1 RETRACTOR  |  |  |
| EVC-L2-ACC-LPK2            | LOWER PEDESTAL KIT FOR L2 CHARGER                                  | EVC-L2-ACC-CMR | CABLE RETRACTOR W/ SPRING LOADED TETHER |  |  |
| EVC-L2-ACC-ANCHOR KIT WET  | WET CONCRETE ANCHOR KIT                                            | EVC-L2-ACC-SSB | BRACKET FOR SIDE-BY-SIDE CHARGERS       |  |  |
| EVC-L2-ACC-MAKE READY BASE | CHARGING STATION FOUNDATION                                        |                |                                         |  |  |