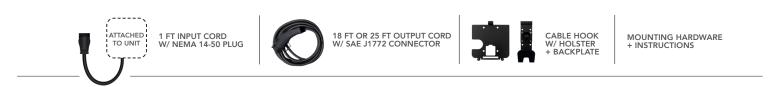

## **DIMENSIONS + ADDITIONAL INFO**

IN THE BOX

| PART #                     | DESCRIPTION                                                        | PART #         | DESCRIPTION                             |  |  |
|----------------------------|--------------------------------------------------------------------|----------------|-----------------------------------------|--|--|
| PEDESTALS / ACCESSORIES    |                                                                    |                |                                         |  |  |
| EVC-L2-ACC-S48-PK          | <b>S48 PEDESTAL MOUNTING KIT</b><br>(REQUIRED FOR MOUNTING ON SSB) | EVC-L2-ACC-CM  | CABLE MGMT FOR PEDESTAL W/ 2 RETRACTORS |  |  |
|                            |                                                                    | EVC-L2-ACC-CM1 | CABLE MGMT FOR PEDESTAL W/ 1 RETRACTOR  |  |  |
| EVC-L2-ACC-LPK2            | LOWER PEDESTAL KIT FOR L2 CHARGER                                  | EVC-L2-ACC-CMR | CABLE RETRACTOR W/ SPRING LOADED TETHER |  |  |
| EVC-L2-ACC-ANCHOR KIT WET  | WET CONCRETE ANCHOR KIT                                            | EVC-L2-ACC-SSB | BRACKET FOR SIDE-BY-SIDE CHARGERS       |  |  |
| EVC-L2-ACC-MAKE READY BASE | CHARGING STATION FOUNDATION                                        |                |                                         |  |  |