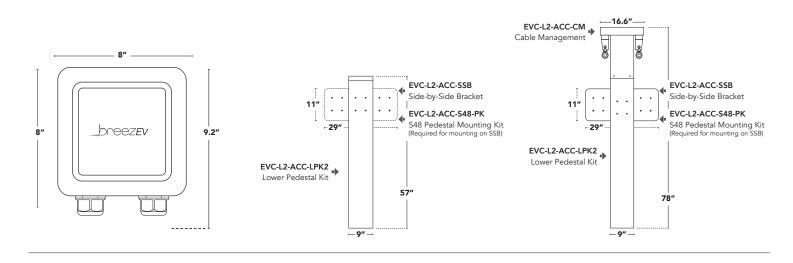

## **DIMENSIONS + ADDITIONAL INFO**

IN THE BOX

| PART #                     | DESCRIPTION                                                        | PART #         | DESCRIPTION                             |  |  |
|----------------------------|--------------------------------------------------------------------|----------------|-----------------------------------------|--|--|
| PEDESTALS / ACCESSORIES    |                                                                    |                |                                         |  |  |
| EVC-L2-ACC-S48-PK          | <b>S48 PEDESTAL MOUNTING KIT</b><br>(REQUIRED FOR MOUNTING ON SSB) | EVC-L2-ACC-CM  | CABLE MGMT FOR PEDESTAL W/ 2 RETRACTORS |  |  |
|                            |                                                                    | EVC-L2-ACC-CM1 | CABLE MGMT FOR PEDESTAL W/ 1 RETRACTOR  |  |  |
| EVC-L2-ACC-LPK2            | LOWER PEDESTAL KIT FOR L2 CHARGER                                  | EVC-L2-ACC-CMR | CABLE RETRACTOR W/ SPRING LOADED TETHER |  |  |
| EVC-L2-ACC-ANCHOR KIT WET  | WET CONCRETE ANCHOR KIT                                            | EVC-L2-ACC-SSB | BRACKET FOR SIDE-BY-SIDE CHARGERS       |  |  |
| EVC-L2-ACC-MAKE READY BASE | CHARGING STATION FOUNDATION                                        |                |                                         |  |  |