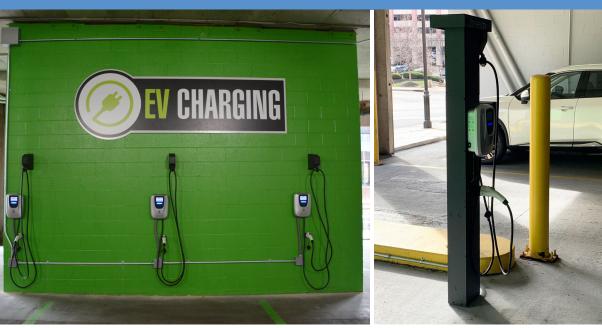

## PARKING GARAGE

LARGE COMMERCIAL PROPERTY MANAGER — CINCINNATI, OH

# 4 breezEV P48 NETWORKED CHARGERS THREE WALL MOUNTED & ONE PEDESTAL MOUNTED

#### **INSTALLING**

Donovan Energy installed a new transformer & panel, ran conduit to parking spots & mounted the chargers. The installation process was smooth and painless.

#### CONNECTING

Donovan Energy used a cell booster given the poor cell signal within the garage. The chargers are always up and running for the drivers.

"We have had success with AmpUp in the past and wanted to stick with a trusted partner." — Donovan Energy :