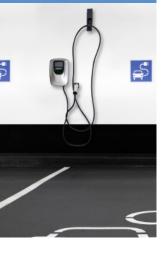

## **EV CHARGING CABLE RETRACTOR**

A cable managment solution for electric vehicle charging stations. Helps extend the life of the cables by keeping them overhead and off of the ground.

- -> Effortlessly draw back cable with the spring loaded tether.
- -> Convenient, compact design for clean and safe management of the charging cables.
- -> Flexible mounting options include, wall mounting, pole mounting or pedestal/ground installation.
- -> Durable steel housing.
- -> Tested and rated for 5-6lb pull on a 48A cable.
- -> Life cycle expectation: >8,000 pulls/retractions.