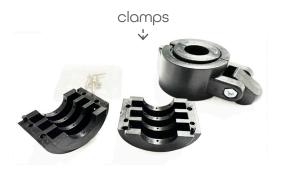

| PART #         | CLAMP DIAMETER                                                     |
|----------------|--------------------------------------------------------------------|
| EVC-L2-ACC-CMR | 0.59" For Cable with OD 14-17MM<br>0.82" For Cable with OD 19-22MM |