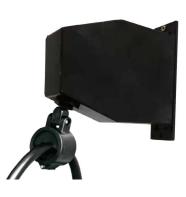

## **EV CHARGING CABLE RETRACTOR**

A cable managment solution for electric vehicle charging stations. Helps extend the life of the cables by keeping them overhead and off of the ground.

- -> Effortlessly draw back cable with the spring loaded tether.
- -> Convenient, compact design for clean and safe management of the charging cables.
- -> Flexible mounting options include, wall mounting, pole mounting or pedestal/ground installation.
- -> Durable steel housing.
- -> Tested and rated for 5-6lb pull on a 48A cable.
- -> Life cycle expectation: >8,000 pulls/retractions.