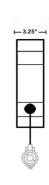

| PART #         | CLAMP DIAMETER                                                     |
|----------------|--------------------------------------------------------------------|
| EVC-L2-ACC-CMR | 0.59" For Cable with OD 14-17MM<br>0.82" For Cable with OD 19-22MM |