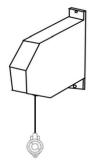

## **EV CHARGING CABLE RETRACTOR**

A cable managment solution for electric vehicle charging stations. Helps extend the life of the cables by keeping them overhead and off of the ground.

- -> Effortlessly draw back cable with the spring loaded tether.
- -> Convenient, compact design for clean and safe management of the charging cables.
- -> Flexible mounting options include, wall mounting, pole mounting or pedestal/ground installation.
- -> Durable steel housing.
- -> Tested and rated for 5-6lb pull on a 48A cable.
- -> Life cycle expectation: >8,000 pulls/retractions.