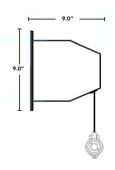

## **EV CHARGING CABLE RETRACTOR**

A cable managment solution for electric vehicle charging stations. Helps extend the life of the cables by keeping them overhead and off of the ground.

- -> Effortlessly draw back cable with the spring loaded tether.
- -> Convenient, compact design for clean and safe management of the charging cables.
- -> Flexible mounting options include, wall mounting, pole mounting or pedestal/ground installation.
- -> Durable steel housing.
- -> Tested and rated for 5-6lb pull on a 48A cable.
- -> Life cycle expectation: >8,000 pulls/retractions.