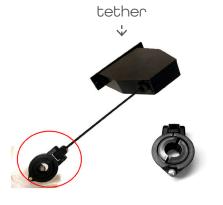

## **EV CHARGING CABLE RETRACTOR**

A cable managment solution for electric vehicle charging stations. Helps extend the life of the cables by keeping them overhead and off of the ground.

- -> Effortlessly draw back cable with the spring loaded tether.
- -> Convenient, compact design for clean and safe management of the charging cables.
- -> Flexible mounting options include, wall mounting, pole mounting or pedestal/ground installation.
- -> Durable steel housing.
- -> Tested and rated for 5-6lb pull on a 48A cable.
- -> Life cycle expectation: >8,000 pulls/retractions.