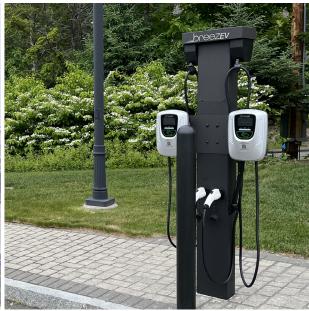

### 4 breezEV P48 NETWORKED CHARGERS TWO SIDE BY SIDE PEDESTALS W/ CABLE MANAGEMENT

#### **INSTALLING**

Two side by side pedestals were installed with two P48 chargers on each pedestal. The make ready base made it quick and easy to install.

#### **STOCKING**

The chargers were in stock locally, which reduced the lead time. Local support was available to help with the onboarding process.

"Country club guests now have the ability to relax and charge their electric vehicle, while getting a round of golf in." — LFD ::