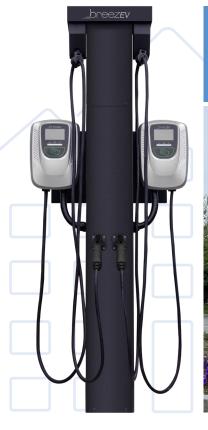

### 4 breezEV P48 NETWORKED CHARGERS TWO SIDE BY SIDE PEDESTALS W/ CABLE MANAGEMENT

#### **INSTALLING**

Two side by side pedestals were installed with two P48 chargers on each pedestal. The make ready base made it quick and easy to install.