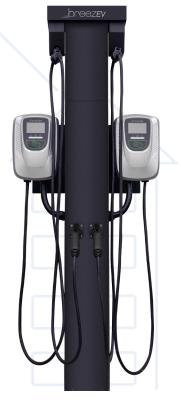

### **POWERFUL RESULTS**



"This building had two competitor L2 stations that were riddled with communication and hardware faults. When the competitor stations were operating correctly, the charge speed was very low (at only 16amps)." Paradigm Properties 🙂

DISTRIBUTOR **TRISTATE LED** 

**ESCO & INSTALLER** 

**PROPERTY MANAGER** 

PARADIGM PROPERTIES

**ENERGYSOURCE** 



# **BETH ISRAEL LAHEY** MEDICAL BUILDING, CAMBRIDGE, MA



### 4 breezEV-P48 NETWORKED CHARGERS AND 2 SIDE-BY-SIDE PEDESTALS W/ CABLE MGMT

#### **INSTALLING**

In a single day, the installer was able to remove the competitor's units, mount the pedestals to the existing concrete pads, wire and commission the breezEV units.

#### CONNECTING

The chargers now have consistent up time without cloud communication issues, allowing users to charge with confidence.

#### OPERATING

The customer can now charge their vehicles much faster with breezEV/AmpUp power sharing, allowing for years of carefree operation.

## **Light Efficient Design**

847.380.3540 • led-llc.com • sales@led-llc.com