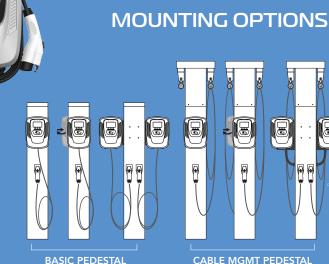

SMART · SIMPLE · CHARGING



## **EV CHARGING FOR INSTITUTIONAL**

Help faculty and students stay charged while reducing your carbon footprint & saving on energy costs

## **FEATURES**

- Up to 48A charging power along with built-in ampUp software
- Sleek, compact, rugged housing, IP65 rated for indoor & outdoor use
- High brightness 4.3in LCD display
- Multiple payment options including, mobile app, QR code or RFID card
- Multiple cable lengths to fit any application







CABLE MGMT PEDESTAL

WALL MOUNT

## EASY INSTALLATION - PARKING GARAGES OR PARKING LOTS



## **Light Efficient Design**

847.380.3540 • led-llc.com • sales@led-llc.com