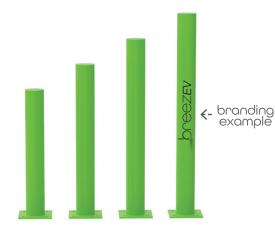

# **EV CHARGING SAFETY BOLLARD**

Our steel safety bollards are used to control perimeter areas, provide protection against vehicle collision and prevent structural damage to assets.

- -> 4" Schedule 40 ANSI Steel Pipe (4.50" O.D.).
- -> Bollard available in 30", 36", 42", 48" standard heights.
- -> Weight (10.79 lb/ft).
- -> Variety of powder coat colors available.
- -> Surface mounted with 4 wedge anchor bolts.
- -> Option to be filled with concrete during manufacturing.