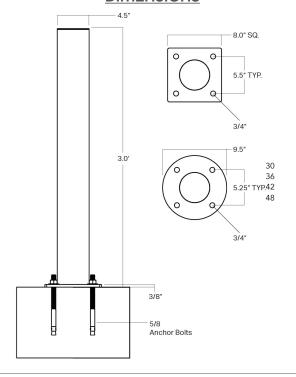

# VEHICLE CHARGERS



# **EV CHARGING SAFETY BOLLARD**

Our steel safety bollards are used to control perimeter areas, provide protection against vehicle collision and prevent structural damage to assets.





- -> 4" Schedule 40 ANSI Steel Pipe (4.50" O.D.).
- -> Bollard available in 30", 36", 42", 48" standard heights.
- -> Weight (10.79 lb/ft).
- -> Variety of powder coat colors available.
- -> Surface mounted with 4 wedge anchor bolts.
- -> Option to be filled with concrete during manufacturing.

#### **DIMENSIONS**



#### **TOP OPTIONS**



top cap



top no cap

## **BASE OPTIONS**



square base



MB - MATTE BLACK

#### **FINISH**

Multi-stage polyester powder-coat process applied on our dedicated paint lines.



### **ORDER GUIDE**

| DESCRIPTION | HEIGHT (INCHES) | TOP          | BASEPLATE   | FILL               | FINISH             |
|-------------|-----------------|--------------|-------------|--------------------|--------------------|
| EVC-BOL4    |                 |              |             |                    |                    |
|             | 30              | TC - TOP CAP | SQ - SQUARE | CF - CONCRETE FILL | EG - EV GREEN      |
|             | 36              | NC - NO CAP  | RD - ROUND  | NC - NO CONCRETE   | SY - SAFTEY YELLOW |
|             | 42              |              |